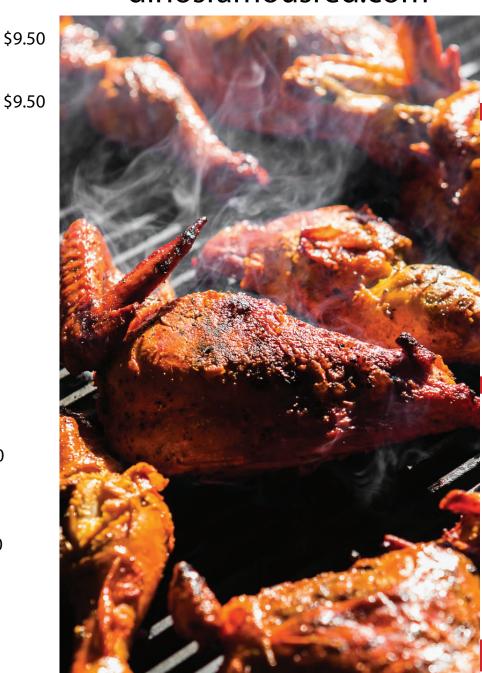

### Chicken Wing Trays

| 0 | 25 Piece Wing Pack                    | .\$25 |
|---|---------------------------------------|-------|
|   | 50 Piece Wing Pack                    |       |
|   | chicken wings w/ Dino's Famous Red    |       |
|   | marinade, grilled and served w/ Ranch | n     |